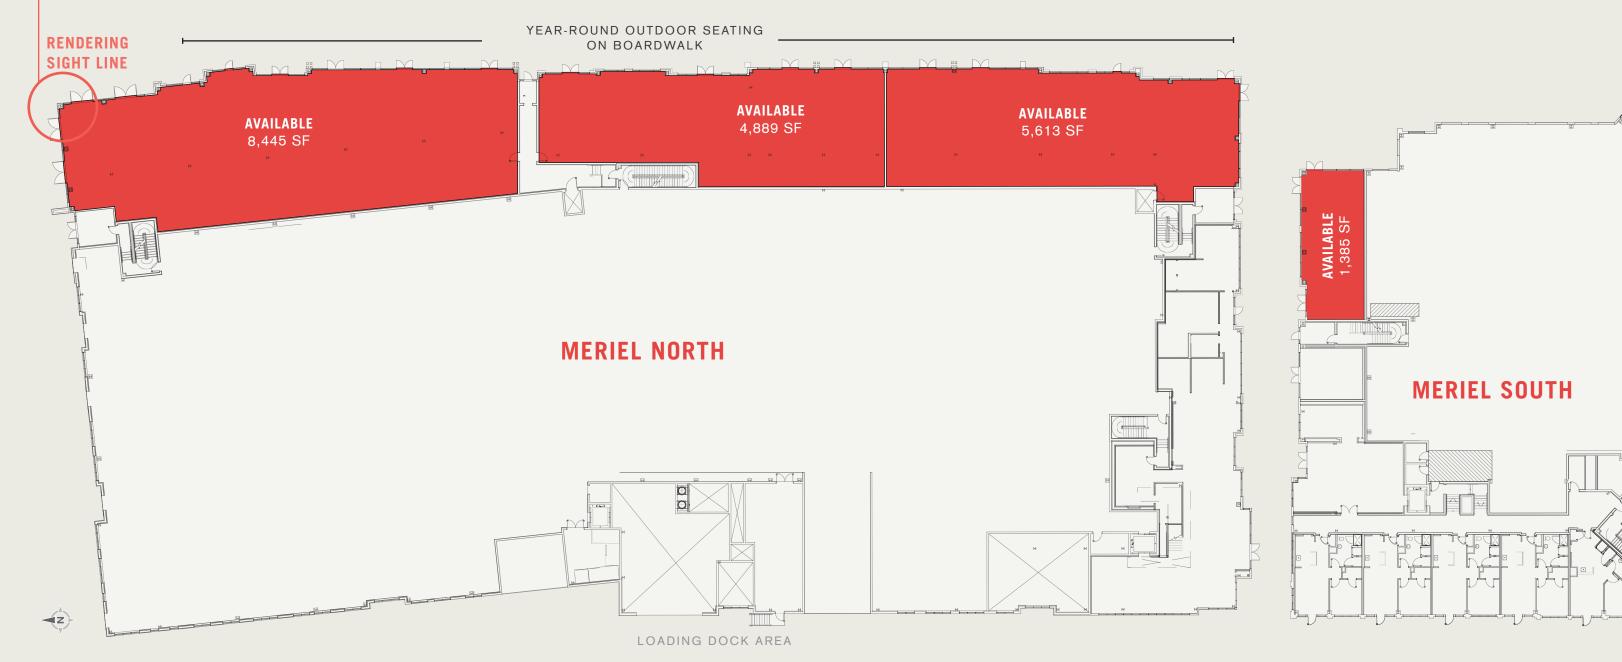

he Boston skyline**, an active boardwalk designed for al fresco dining, and immediate proximity to a densely-populated affluent residential community, Meriel retail is sure to attract Boston's and the surrounding region's top chefs and

Located just miles from Boston, the harborside destination at Meriel Marina Bay boasts immediate access to major highway I-93 and shuttle services to North Quincy Red Line station.

WITHIN HALF A MILE OF MERIEL MARINA BAY

### multi-purpose library game outdoor space room 1.403 \$116,227 865 average household households residents income MERIEL MARINA BAY

### **MERIEL MARINA BAY DEVELOPMENT:**



## land

### **THE RESIDENCES WILL INCLUDE:**







20,000 SF

retail space

available





business center





# MERCHANDISING PLANS :: MERIEL NORTH & SOUTH







# MERIEL MARINA BAY BOARDWALK

MERIEL NORTH :: LOOKING AT CENTER AND SOUTHERN BOARDWALK OPPORTUNITY