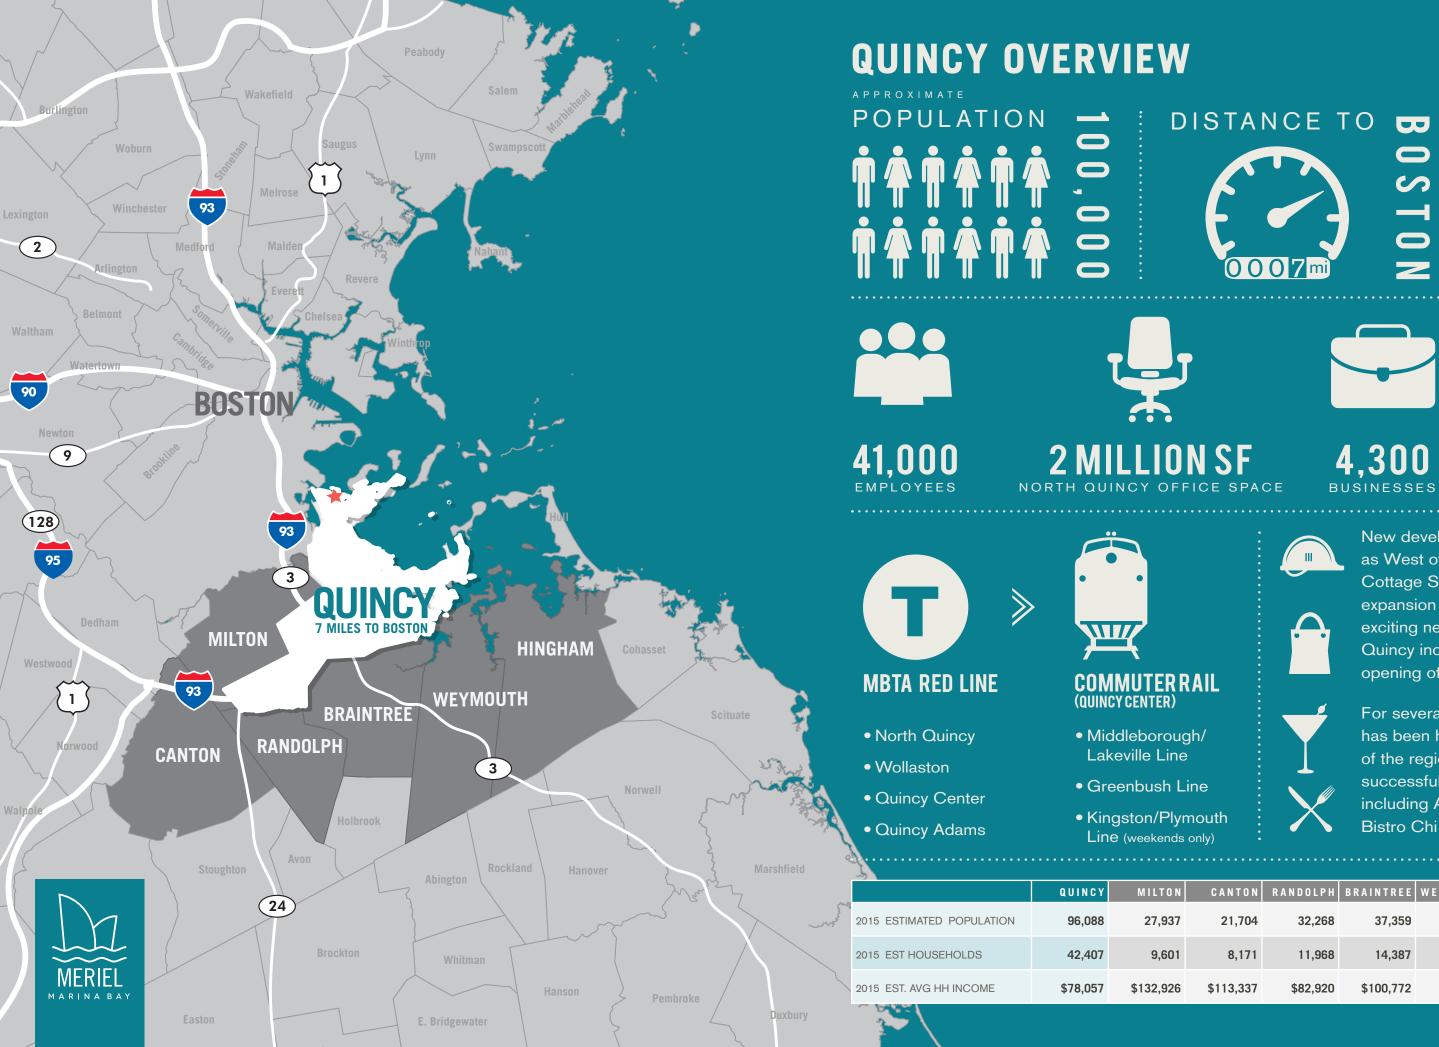

QUINCY, MASSACHUSETTS :: 20,000 SF AVAILABLE

New developments such as West of Chestnut and Cottage Street's retail expansion have brought exciting new concepts to Quincy including the recent opening of The Townshend

For several years, Quincy has been home to some of the region's most successful restaurants including ALBA Restaurant, Bistro Chi and Babycakes

| CANTON    | RANDOLPH | BRAINTREE | WEYMOUTH | H I N G H A M |
|-----------|----------|-----------|----------|---------------|
| 21,704    | 32,268   | 37,359    | 55,989   | 24,980        |
| 8,171     | 11,968   | 14,387    | 23,470   | 9,500         |
| \$113,337 | \$82,920 | \$100,772 | \$86,744 | \$142,529     |

Located just miles from Boston, the harborside destination at Meriel Marina Bay boasts immediate access to major highway I-93 and shuttle services to North Quincy Red Line station.

WITHIN HALF A MILE OF MERIEL MARINA BAY