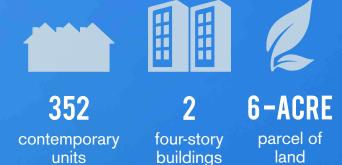

### **MERIEL MARINA BAY DEVELOPMENT:**

## land

### **THE RESIDENCES WILL INCLUDE:**

20,000 SF

retail space

available

business center